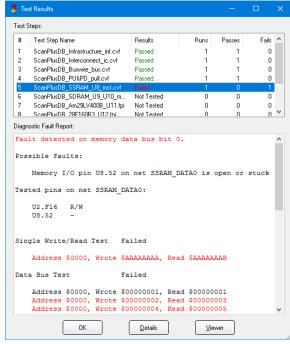

ScanExpress ADO Reports Possible faults for Memory Cluster Test Step Failures

• Fault reports integrate with ScanExpress Viewer for fault visualization