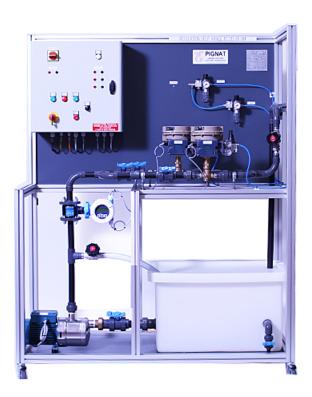

#### **GENERAL SPECIFICATIONS**

- Tank 100L, in PE. Low level detector.
- SS centrifugal pump with adjustable speed variator, by-pass.
- Circuits selecting valves and circuit characteristic setting valve.
- Control valve, with electropneumatical positioner, low flow.
- Control valve with numerical electropneumatical positioner, high flow.
- · Compressed air circuit.

#### Instrumentation

- Electromagnetic flow transmitter.
- The 4-20mA signals available on wiring terminals Ø 4mm.

**Dim**: 150 x 60 x 185cm - 170 kg

Aluminum profile framework 45 x 45mm

Categories: Complex control loops Educational Engineering Instrumentation & control

## Water flow split range control study

Action on two valves with different Cv

Possibilité d'adapter les unités à vos

Mise en service, formation des

Pignat SAS - 6, Rue Calmette - BP 11 - 69741 Genas Cedex - France - Email : pignat@pignat.com Tél : (33) 04 78 90 50 03 - Fax : (33) 04 78 90 63 88 - SAS au capital de 158 472 € - Code APE 333Z - RC Lyon B 966 504 904